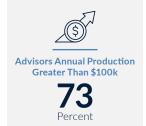

### **AT-A-GLANCE** Founders Financial

Registration

51 U.S. States and **Territories** 

**Clearing Through** 

Axos Advisor Services, Charles Schwab, Pershing **Assets Under Management** 

Over \$5.32B as of 12/2024